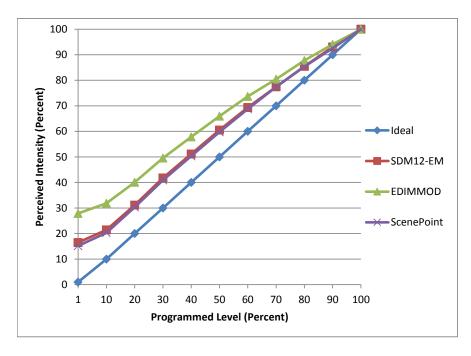

| Dimmer Tested Against:              | SDM12-EM | EDIMMOD | ScenePoint |
|-------------------------------------|----------|---------|------------|
| Pass/Fail                           | Pass     | Pass    | Pass       |
| Best-Fit Power Profile:             |          |         |            |
| Minimum ON                          | 2        | 2       | 2          |
| Maximum ON                          | 72       | 65      | 72         |
| Adjust                              | 100      | 100     | 100        |
| Light Output Range (vs. non-dimmed) |          |         |            |
| Maximum (Perceived)                 | 95.2%    | 96.3%   | 95.0%      |
| Minimum (Perceived)                 | 15.7%    | 26.8%   | 14.4%      |
| Minimum (Measured)                  | 2.5%     | 7.2%    | 2.1%       |

## Linearity Curves (Best-fit Power Profile Applied):